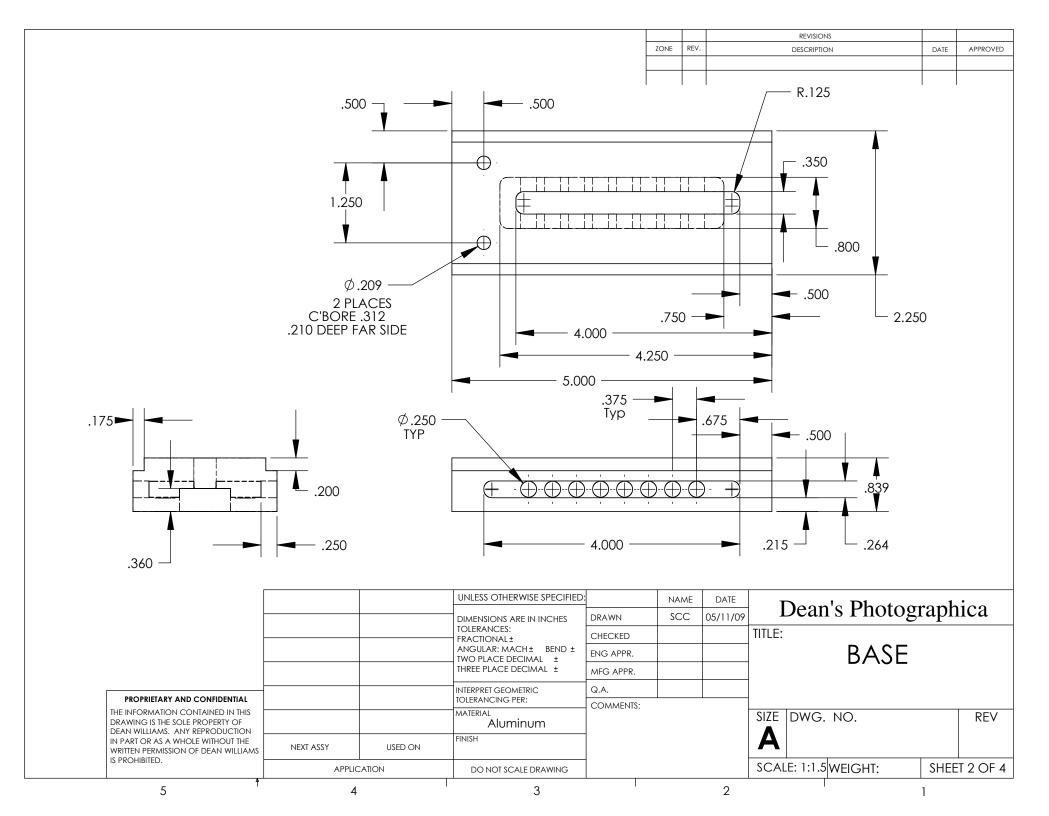

| ITEM NO. | QTY. | PART NO.                    | DESCRIPTION |
|----------|------|-----------------------------|-------------|
| 1        | 1    | Mini screwless vise base    |             |
| 2        | 1    | Movable Jaw                 |             |
| 3        | 1    | Stationary Jaw              |             |
| 4        | 1    | Pivot Button                |             |
| 5        | 1    | Lock stud                   |             |
| 6        | 1    | HX-SHCS 0.19-32x1.5x1.5-S   |             |
| 7        | 2    | HX-SHCS 0.19-32x1.25x1.25-S |             |
|          |      |                             |             |