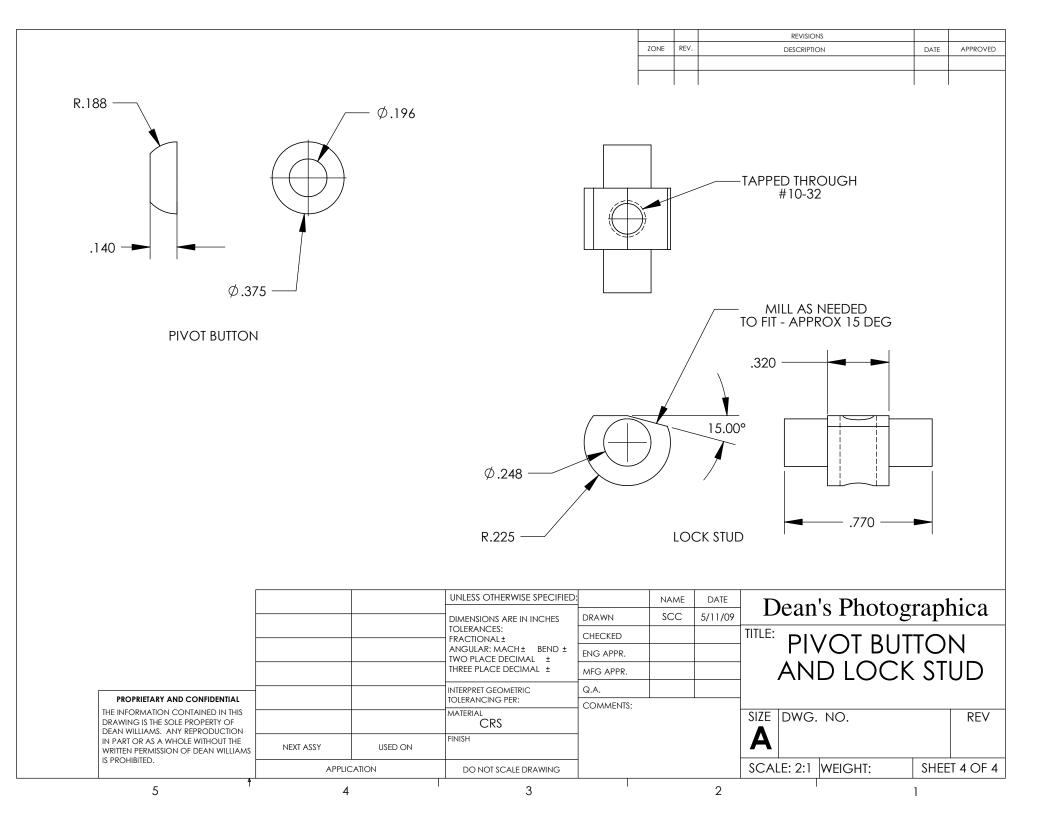

| ITEM NO. | QTY. | PART NO.                    | DESCRIPTION |
|----------|------|-----------------------------|-------------|
| 1        | 1    | Mini screwless vise base    |             |
| 2        | 1    | Movable Jaw                 |             |
| 3        | 1    | Stationary Jaw              |             |
| 4        | 1    | Pivot Button                |             |
| 5        | 1    | Lock stud                   |             |
| 6        | 1    | HX-SHCS 0.19-32x1.5x1.5-S   |             |
| 7        | 2    | HX-SHCS 0.19-32x1.25x1.25-S |             |
|          |      |                             |             |