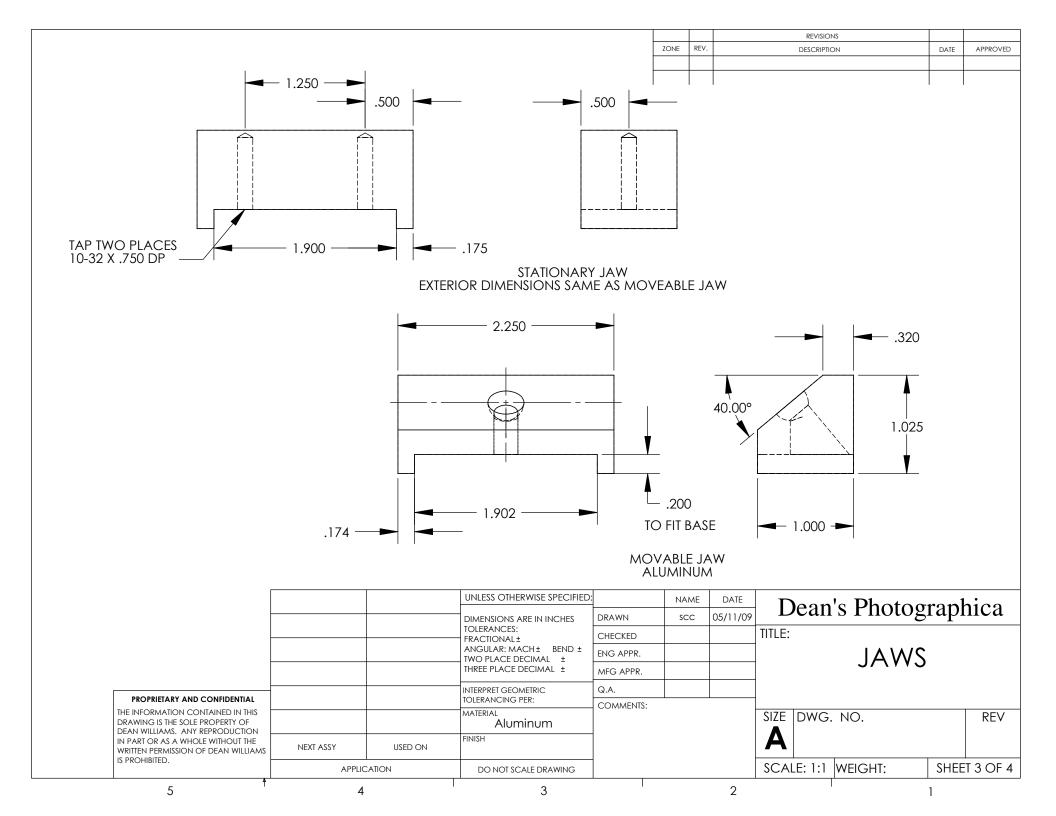

| ITEM NO. | QTY. | PART NO.                    | DESCRIPTION |
|----------|------|-----------------------------|-------------|
| 1        | 1    | Mini screwless vise base    |             |
| 2        | 1    | Movable Jaw                 |             |
| 3        | 1    | Stationary Jaw              |             |
| 4        | 1    | Pivot Button                |             |
| 5        | 1    | Lock stud                   |             |
| 6        | 1    | HX-SHCS 0.19-32x1.5x1.5-S   |             |
| 7        | 2    | HX-SHCS 0.19-32x1.25x1.25-S |             |
|          |      |                             |             |